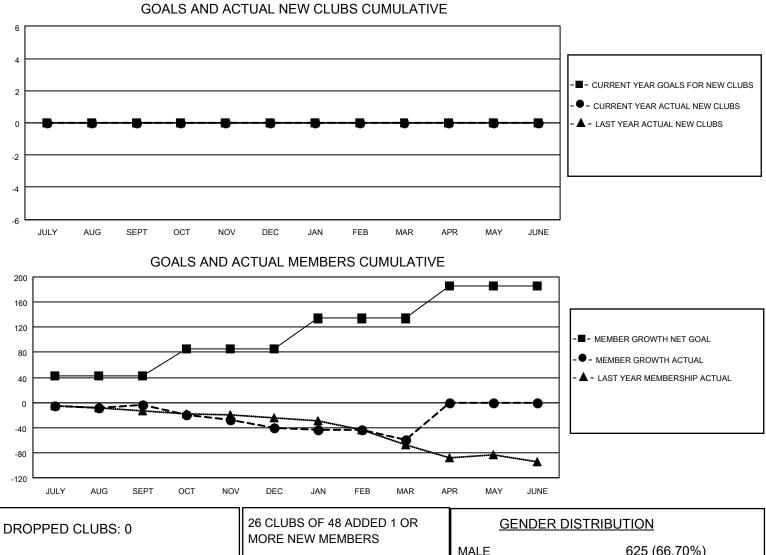

## LOCATION AUSTRALIA

District 201T1

Results as of: 3/31/2022

| Clubs                 |               |           |               | Members               |                         |                         |                                                    |
|-----------------------|---------------|-----------|---------------|-----------------------|-------------------------|-------------------------|----------------------------------------------------|
| RESULTS FOR 2021-2022 |               |           |               | RESULTS FOR 2021-2022 |                         |                         |                                                    |
| QUARTER               | NEW CLUB GOAL | NEW CLUBS | DROPPED CLUBS | QUARTER MEN           | MBER GROWTH NET<br>GOAL | MEMBER GROWTH<br>ACTUAL | DROPPED<br>MEMBERS ACTUAL<br>(including transfers) |
| JULY/AUG/SEPT         | 0             | 0         | 0             | JULY/AUG/SEPT         | 42                      | 34                      | 37                                                 |
| OCT/NOV/DEC           | 0             | 0         | 0             | OCT/NOV/DEC           | 44                      | 13                      | 48                                                 |
| JAN/FEB/MAR           | 0             | 0         | 0             | JAN/FEB/MAR           | 48                      | 31                      | 44                                                 |
| APR/MAY/JUNE          | 0             | 0         | 0             | APR/MAY/JUNE          | 52                      | 0                       | 0                                                  |

|                 |     |                           | FEMALE                    | 312 (33.30%) |     |
|-----------------|-----|---------------------------|---------------------------|--------------|-----|
| DROPPED MEMBERS |     |                           | NON BINARY                | 0 (0.00%)    |     |
| DECEASED        | 17  |                           | PREFER NOT TO ANSWER      | 0 (0.00%)    |     |
| CLUB CANCELLED  | 0   | CLICK HERE FOR CUMULATIVE | TOTAL FAMILY UNIT MEMBERS | s 1          | 174 |
| OTHER           | 112 | MEMBERSHIP DATA           |                           |              |     |
| TOTAL 129       |     | FAMILY MEMBERS PAYING HAL |                           | LF DUES      | 88  |
|                 |     |                           |                           |              |     |
|                 |     | -                         |                           |              |     |